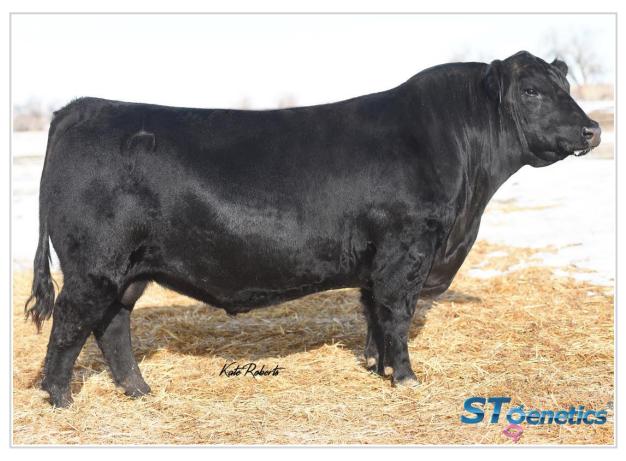

Reg: AAA 18250419 SITZ Reload 411C

|     | Production |     |     |     |      |    |      |     |      | Maternal |      |       |                           |     |        |     | Carcass |     |      | \$ Value |        |  |
|-----|------------|-----|-----|-----|------|----|------|-----|------|----------|------|-------|---------------------------|-----|--------|-----|---------|-----|------|----------|--------|--|
|     | CED        | BW  | WW  | ΥW  | RADG | ΥH | SC   | DOC | HP   | CEM      | MILK | HD/DT | $ \mathbb{M} \mathbb{W} $ | MH  | \$EN   | CW  | MARB    | RE  | FAT  | \$W      | \$B    |  |
| EPD | 9          | .2  | 56  | 116 | .18  | 1  | 1.30 | 21  | 12.2 | 5        | 30   | 0     | -16                       | 5   | -16.14 | 44  | .36     | .66 | .039 | 60.55    | 118.98 |  |
| ACC | .52        | .84 | .80 | .75 | .30  | 90 | .75  | .78 | .45  | .34      | .36  |       | .35                       | .39 |        | .55 | .50     | .48 | .50  |          |        |  |

S A V Resource 1441

Sitz Forever Lady 612T

Rito 707 of Ideal 3407 7075 S A V Blackcap May 4136 Connealy Thunder Sitz Forever Lady 63M

Tattoo: 411C Born: 2/4/2015

Yearling Wt: 1256 lbs Yearling SC: 38.9 cm Yearling Frame: 5.7

Birth Wt: 84 lbs Yearling Frame: 5.7 Weaning Wt: 720 lbs

- Reload is creating quite a stir in 2018 with his first set of yearling progeny impressing breeders and topping sales.
- Reload is a maternal brother to Sitz Logic with a strong maternal pedigree. Use him to improve feet, add fleshing ability and conserve mature stature and weight.
- Reload is primed and ready to become a high use cowmaker in many commercial and registered herds.

From: Sitz Angus Farm, MT and Gartner-Denowh Angus Ranch, MT

Paternal Granddam: SAV Blackcap May 4136