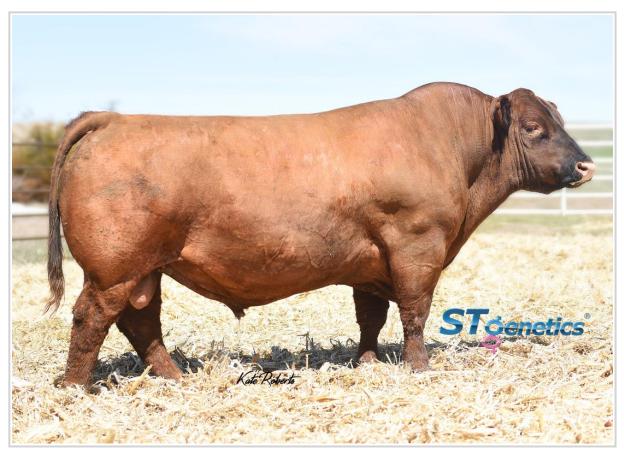

Feddes Oscar X28

Red Crowfoot Ole's Oscar Feddes Sleek 806 LSF Cyclone 9934W

Feddes Blockana Z12

Feddes Blockana X112

Tattoo: 412B Born: 1/18/2014 Birth Wt: 74 lbs Weaning Wt: 742 lbs Yearling Wt: 1390 lbs Yearling SC: 39.0 cm

Yearling Frame: 5.8

Kansas and his dam is from the famous Blockana cow family that excels for fleshing ability in a conservative stature with great mothering ability. 412B has been an excellent semen producer and we expect him to be available in high fertility SexedULTRA 4M this summer.

• He is the top selling bull in the history of the Cline program in

the Red Angus population.

412B is an outcross sire that gives up nothing for muscle expression and body mass to obtain a calving ease projection in the top 2% of