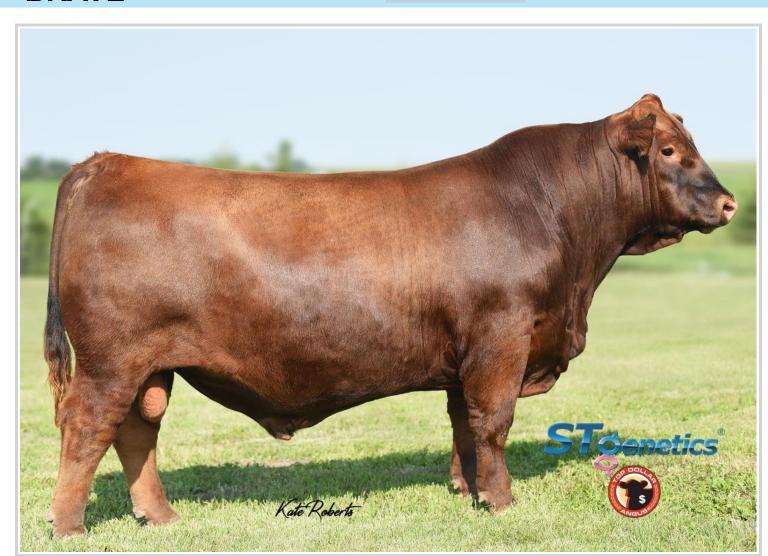

## 551AR01516 BRAVE

Reg: RAAA 3761665 Bieber Brave E573 **DOB:** 3/16/2017

|     | НВ | GM | CED | BW  | ww  | YW  | MILK | ME  | DTRS | HPG | CEM | STAY | MARB | YG  | CW  | REA | FAT |
|-----|----|----|-----|-----|-----|-----|------|-----|------|-----|-----|------|------|-----|-----|-----|-----|
| EPD | 3  | 56 | 5   | 2.1 | 83  | 140 | 27   | 17  | 0    | 10  | 4   | 11   | .61  | .23 | 48  | .12 | .04 |
| ACC |    |    | .57 | .70 | .65 | .65 | .33  | .43 |      | .48 | .39 | .36  | .46  | .38 | .54 | .47 | .36 |

Bieber Rouse Samurai X22 **Bieber Spartacus A193**Bieber Tilly 233U

Andras Fusion R236

Bieber Eldorene 246C

Bieber Eldorene 114W

Tattoo: E573 Yearling Wt: 1467 lbs
Born: 3/16/2017 Yearling SC: 36.5 cm
Birth Wt: 98 lbs Yearling Frame: 6.0
Weaning Wt: 864 lbs

From: Bieber Red Angus Ranch, SD

• Brave is as soggy, deep and wide as they come with incredible body mass that Craig Bieber compares to Rollin Deep.

- He is an ET son of Bieber's favorite Fusion daughter and his granddam, Basin Eldorene, is now working in the 9 Mile program with 33 progeny to her credit.
- Brave blew the doors off his contemporary group for growth and muscle reflected in a Gridmaster index ranking in the top 10% of the breed.